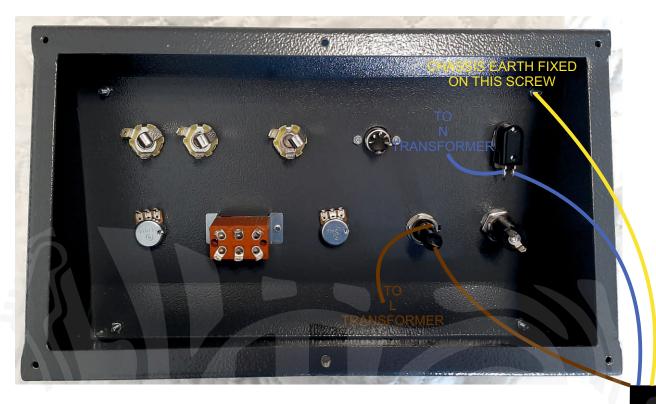

# TRANSFORMER WIRING PRIMARY SIDE

230V

115V

POWER CABLE

#### **POTENTIOMETERS**

B100K FOR VOLUME B50K FOR INTENSITY A250K OR A100K DUAL GANG FOR SPEED

## TRANSFOMER 186 OR 187 HAMMOND SERIES

REST OF MATERLIAL
3 MONO 6.3 JACK
DPDT SWITCH FOR CHORUS-VIBRATO
FUSE OLDER
500MA FUSE
2 KNOBS
STATUS LIGHT WITH 24V LIGHT BULB
POWER SWITCH ON/OFF
DIN 5 SOCKET
3 PRONG POWER CORD