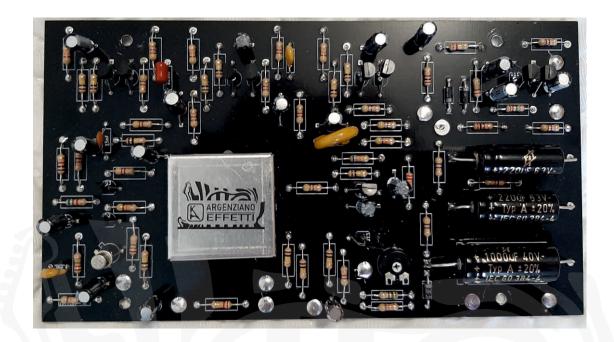

Populate your PCB starting from resistors, trimmer, capacitors, transistors and at the end LDR's and bulb.

Watch out for orientation of polarized capacitors and transistors.

Q1 is EBC oriented (left to right) while all the rest are ECB (left to right).

Be careful to not apply to much heat when soldering especially on delicate components such as transistors, LDR's and bulb.