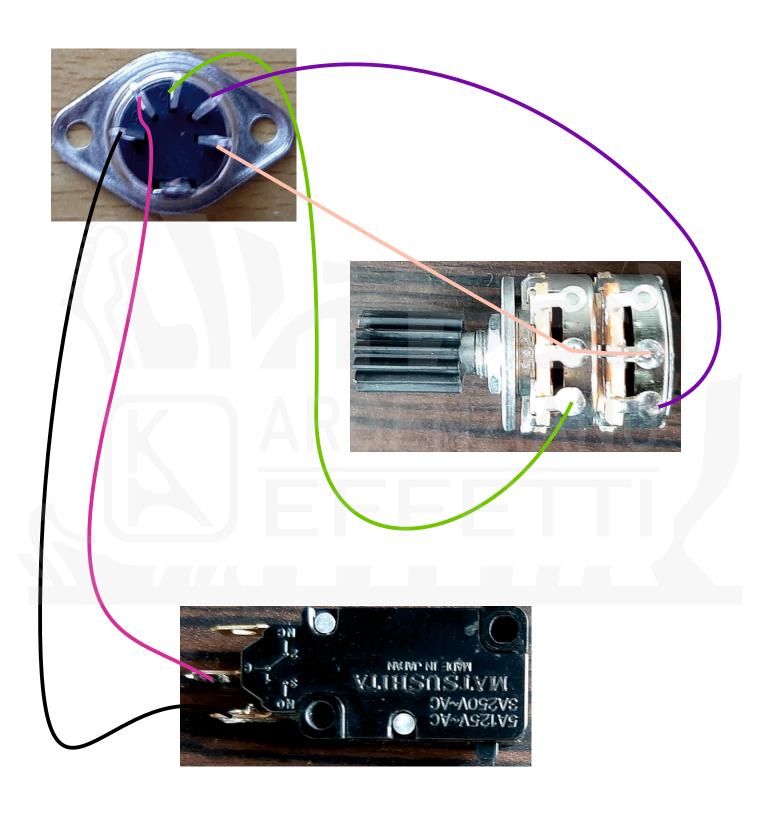

# SPEED CONTROL

#### **POTENTIOMETERS**

B100K FOR VOLUME B50K FOR INTENSITY A250K OR A100K DUAL GANG FOR SPEED

## TRANSFOMER 186 OR 187 HAMMOND SERIES

REST OF MATERLIAL
3 MONO 6.3 JACK
DPDT SWITCH FOR CHORUS-VIBRATO
FUSE OLDER
500MA FUSE
2 KNOBS
STATUS LIGHT WITH 24V LIGHT BULB
POWER SWITCH ON/OFF
DIN 5 SOCKET
3 PRONG POWER CORD