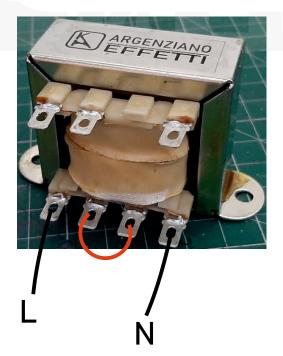

Populate your PCB starting from resistors, trimmer, capacitors, transistors and at the end LDR's and bulb.

Watch out for orientation of polarized capacitors and transistors.

Q1 is EBC oriented (left to right) while all the rest are ECB (left to right).

Be careful to not apply to much heat when soldering especially on delicate components such as transistors, LDR's and bulb.

# TRANSFORMER WIRING PRIMARY SIDE



230V



115V



POWER CABLE



# SPEED CONTROL



## PARTS LIST

# RESISTORS 47K - 7 1.2M - 2 100K - 12 6.8K - 1 4.7K - 15 1K - 1 3K - 2 220K - 3 68K - 1 470R - 2 150R - 1 2K - 2 2.2M - 1 22K - 3

# DIODES

1N4007 - 3

TRIMMER 500R

# CAPACITORS (ALL ABOVE 35V)

CAPACITORS 1UF - 16 10UF - 2 1000UF - 1 220UF - 2 330PF - 1 15NF - 1 220NF - 1 470PF - 1

#### **POTENTIOMETERS**

B100K FOR VOLUME B50K FOR INTENSITY A250K OR A100K DUAL GANG FOR SPEED

## TRANSFOMER 186 OR 187 HAMMOND SERIES

REST OF MATERLIAL
3 MONO 6.3 JACK
DPDT SWITCH FOR CHORUS-VIBRATO
FUSE OLDER
500MA FUSE
2 KNOBS
STATUS LIGHT WITH 24V LIGHT BULB
POWER SWITCH ON/OFF
DIN 5 SOCKET
3 PRONG POWER CORD

# **ENCLOSURE**

available on www.argenzianoeffetti.com

IF YOU REQUIRE A FULL COMPLETE KIT JUST SEND US AN EMAIL

WE ALSO PROVIDE CUS