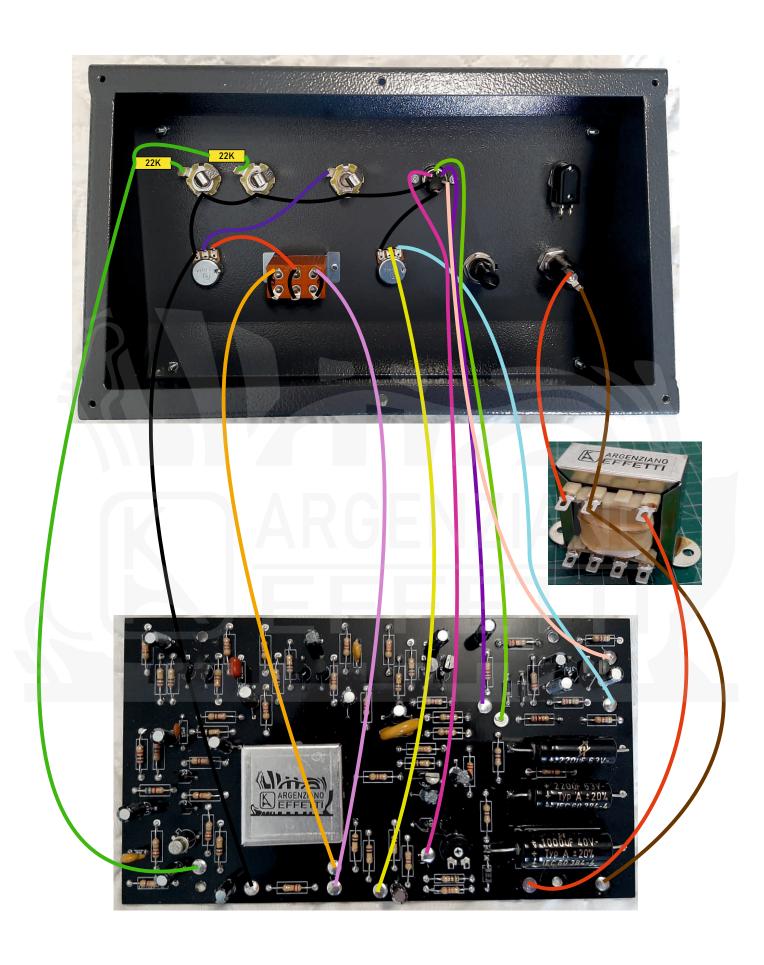

Populate your PCB starting from resistors, trimmer, capacitors, transistors and at the end LDR's and bulb.

Watch out for orientation of polarized capacitors and transistors.

Q1 is EBC oriented (left to right) while all the rest are ECB (left to right).

Be careful to not apply to much heat when soldering especially on delicate components such as transistors, LDR's and bulb.

## PARTS LIST

## TRANSFOMER 186 OR 187 HAMMOND SERIES

REST OF MATERLIAL
3 MONO 6.3 JACK
DPDT SWITCH FOR CHORUS-VIBRATO
FUSE OLDER
500MA FUSE
2 KNOBS
STATUS LIGHT WITH 24V LIGHT BULB
POWER SWITCH ON/OFF
DIN 5 SOCKET
3 PRONG POWER CORD