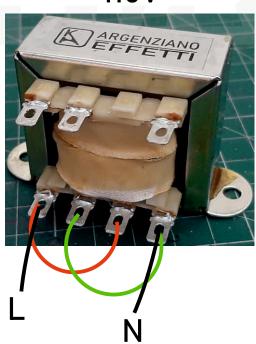

Populate your PCB starting from resistors, trimmer, capacitors, transistors and at the end LDR's and bulb.

Watch out for orientation of polarized capacitors and transistors.

Q1 is EBC oriented (left to right) while all the rest are ECB (left to right).

Be careful to not apply to much heat when soldering especially on delicate components such as transistors, LDR's and bulb.

# TRANSFORMER WIRING PRIMARY SIDE



230V



115V



POWER CABLE



# SPEED CONTROL



## PARTS LIST

# RESISTORS 47K - 7 1.2M - 2 100K - 12 6.8K - 1 4.7K - 15 1K - 1 3K - 2 220K - 3 68K - 1 470R - 2 150R - 1 2K - 2 2.2M - 1 22K - 3

# DIODES

1N4007 - 3

TRIMMER 500R

# CAPACITORS (ALL ABOVE 35V)

CAPACITORS 1UF - 16 10UF - 2 1000UF - 1 220UF - 2 330PF - 1 15NF - 1 220NF - 1 470PF - 1

#### **POTENTIOMETERS**

B100K FOR VOLUME B50K FOR INTENSITY A250K OR A100K DUAL GANG FOR SPEED

## TRANSFOMER 186 OR 187 HAMMOND SERIES

REST OF MATERLIAL
3 MONO 6.3 JACK
DPDT SWITCH FOR CHORUS-VIBRATO
FUSE OLDER
500MA FUSE
2 KNOBS
STATUS LIGHT WITH 24V LIGHT BULB
POWER SWITCH ON/OFF
DIN 5 SOCKET
3 PRONG POWER CORD

# **ENCLOSURE**

available on www.argenzianoeffetti.com

IF YOU REQUIRE A FULL COMPLETE KIT JUST SEND US AN EMAIL

WE ALSO PROVIDE CUSTOMIZED