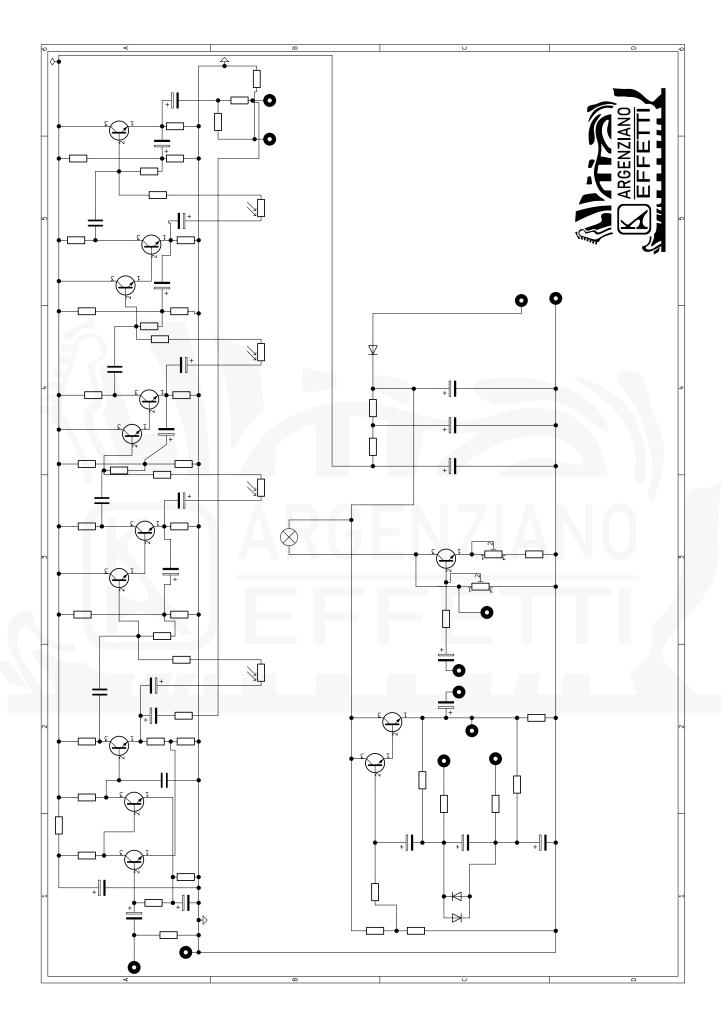

Populate your PCB starting from resistors, trimmer, capacitors, transistors and at the end LDR's and bulb.

Watch out for orientation of polarized capacitors and transistors.

Q1 is EBC oriented (left to right) while all the rest are ECB (left to right).

Be careful to not apply to much heat when soldering especially on delicate components such as transistors, LDR's and bulb.

# **TRANSISTORS**

Plenty of choices out there...... I would go for a BC109C in Q1 and BC183L for the rest as far any of them can handle more than 100ma

# **BULB AND LDR'S**

choose a bulb of minimum 12v that can handle more than 20ma about LDR's???? That's your choice!!!!

I would suggest to experiment with plenty of them until the point it suits your ears ;)!!!!!